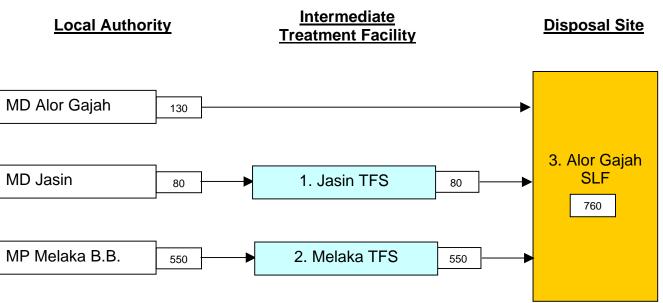

National Strategic Plan for Solid Waste Management

Executive Summary

| No. | SWM Facilities | Capacity in<br>2020 (TPD) | Estimated<br>Land Area (Ha) | Phase      |
|-----|----------------|---------------------------|-----------------------------|------------|
| 1.  | Jasin TFS      | 80                        | 2                           | II         |
| 2.  | Melaka TFS     | 550                       | 4                           | I          |
| 3.  | Alor Gajah SLF | 760                       | 25                          | I, II, III |

Legends:

- Figures in flow diagram are projected tonnes per day (TPD) of waste collected in Year 2020.
- 2. The locations of planned SWM facilities are generic.
- Land areas requirement are estimates.
- 4. Construction of facilities in 3 phases: Phase I: 2003-2009 Phase II: 2010-2014 Phase III: 2015-2020

Figure 4.10

Waste Flow and SWM Facilities in Melaka in 2020