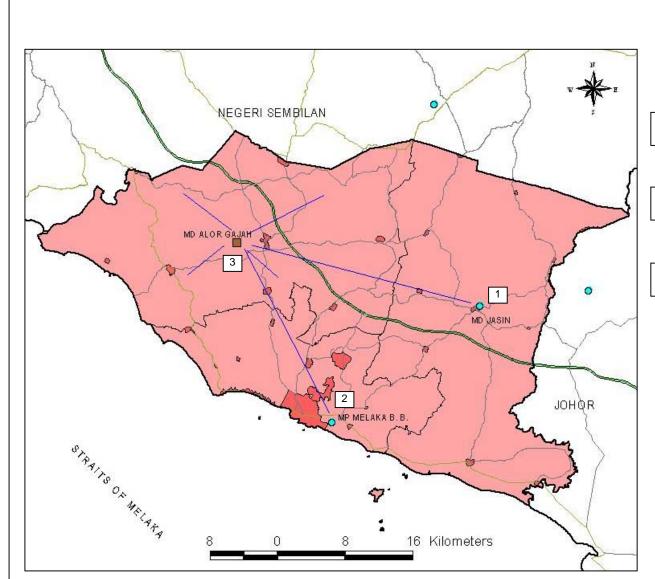

Transfer Station Material Recovery Facility Thermal Treatment Plant Sanitary Landfill Waste Flow Highway Federal Road State Road District Area Local Authority Township Area Abbreviations: TFS: Transfer Station MRF: Material Recovery Facility TTP: Thermal Treatment SLF: Sanitary Landfill TPD: Tonne per Day Ha: Hectare **Explanatory Note:** 

Legends:

- Figures in flow diagram are projected tonnes per day (TPD) of waste collected in Year 2020.
- 2. The locations of planned SWM facilities are generic.
- Land areas requirement are estimates.
- 4. Construction of facilities in 3 phases: Phase I: 2003-2009 Phase II: 2010-2014 Phase III: 2015-2020

Figure 4.10

Waste Flow and SWM Facilities in Melaka in 2020